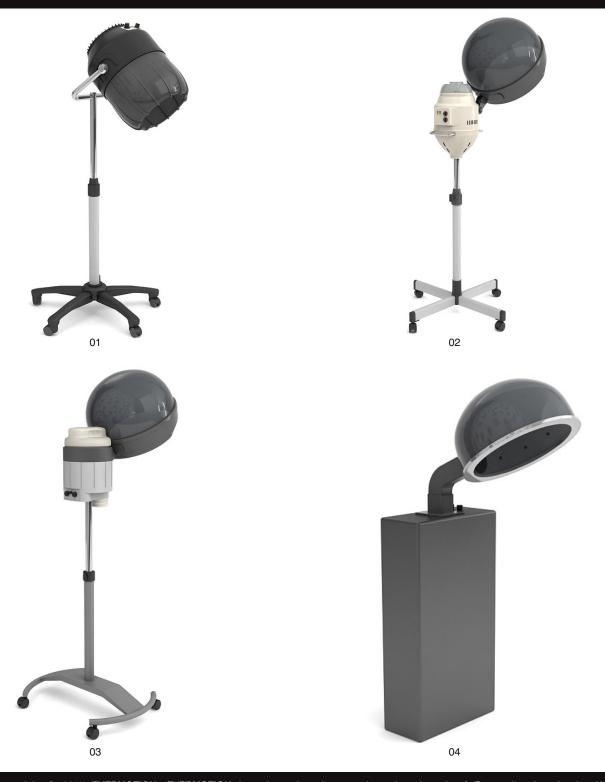

### archmodels vol. 90

Have you ever lost your race with time doing visualizations? Have you ever been embarrassed of unfinished renders, spending all night on the modeling process, instead of rendering? If you are an architect, and if you need to work fast but with highest precision, this is the thing for you. Archmodels volume 90 gives you

70 professional, highly detailed objects for architectural visualizations. This dvd comes with high detailed models of beauty parlour appliances with all textures, shaders and materials. It is ready to use, just put it into your scene. Why waste costly time for making something that you can have from the best at Evermotion?