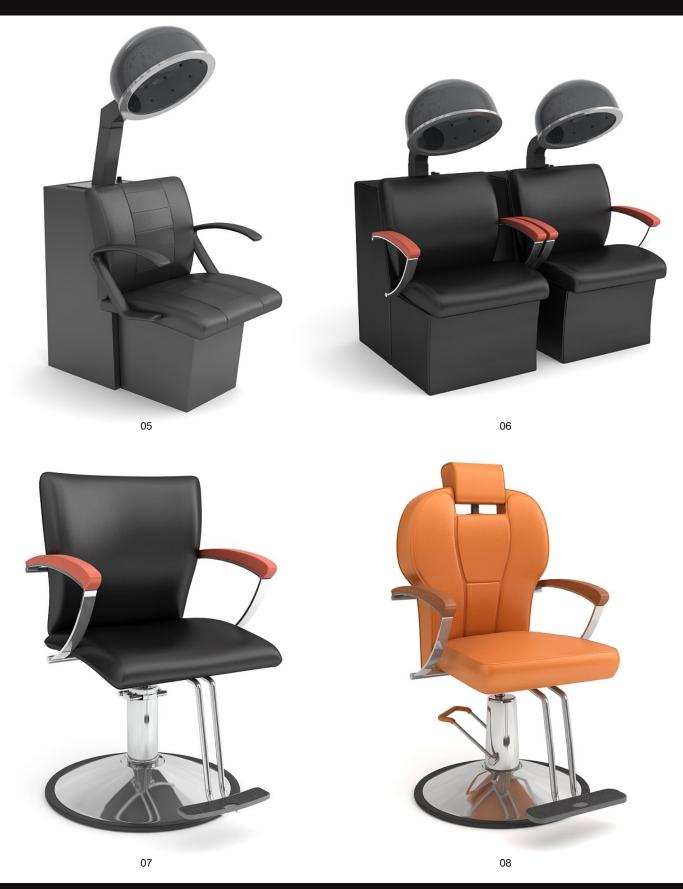

### archmodels vol. 90

Have you ever lost your race with time doing visualizations? Have you ever been embarrassed of unfinished renders, spending all night on the modeling process, instead of rendering? If you are an architect, and if you need to work fast but with highest precision, this is the thing for you. Archmodels volume 90 gives you

70 professional, highly detailed objects for architectural visualizations. This dvd comes with high detailed models of beauty parlour appliances with all textures, shaders and materials. It is ready to use, just put it into your scene. Why waste costly time for making something that you can have from the best at Evermotion?