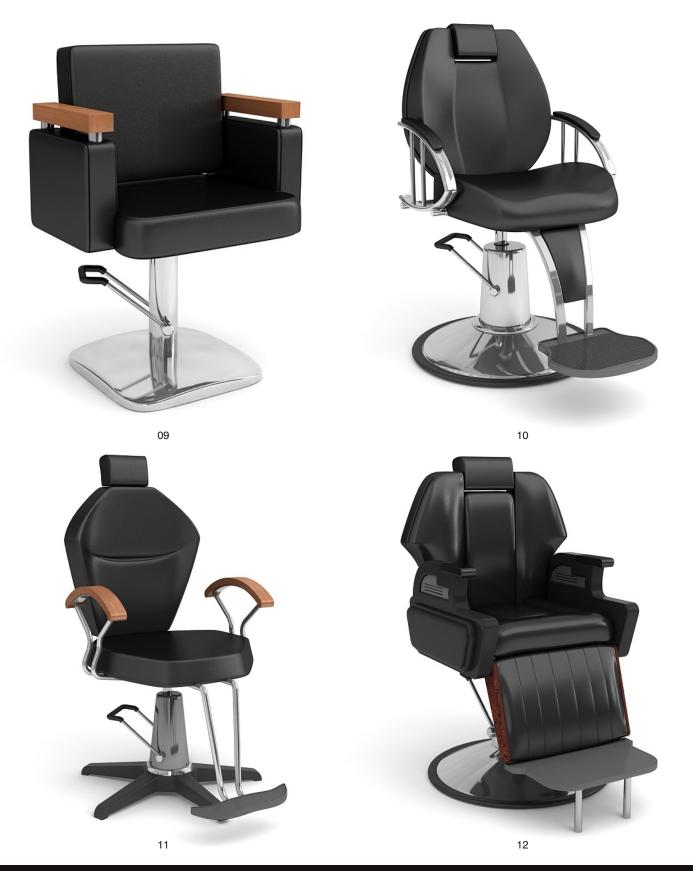

### archmodels vol. 90

Have you ever lost your race with time doing visualizations? Have you ever been embarrassed of unfinished renders, spending all night on the modeling process, instead of rendering? If you are an architect, and if you need to work fast but with highest precision, this is the thing for you. Archmodels volume 90 gives you

70 professional, highly detailed objects for architectural visualizations. This dvd comes with high detailed models of beauty parlour appliances with all textures, shaders and materials. It is ready to use, just put it into your scene. Why waste costly time for making something that you can have from the best at Evermotion?