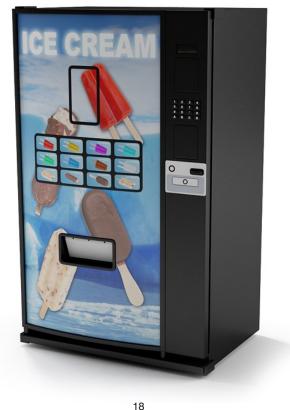

Have you ever lost your race with time doing visualizations? Have you ever been embarrassed of unfinished renders, spending all night on the modeling process, instead of rendering? If you are an architect, and if you need to work fast but with highest precision, this is the thing for you. Archmodels volume 87 gives you

60 professional, highly detailed objects for architectural visualizations. This dvd comes with high detailed models of office appliances with all textures, shaders and materials. It is ready to use, just put it into your scene. Why waste costly time for making something that you can have from the best at Evermotion?