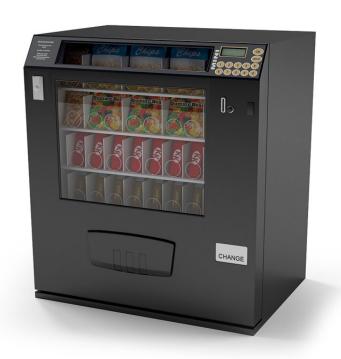

Have you ever lost your race with time doing visualizations? Have you ever been embarrassed of unfinished renders, spending all night on the modeling process, instead of rendering? If you are an architect, and if you need to work fast but with highest precision, this is the thing for you. Archmodels volume 87 gives you

60 professional, highly detailed objects for architectural visualizations. This dvd comes with high detailed models of office appliances with all textures, shaders and materials. It is ready to use, just put it into your scene. Why waste costly time for making something that you can have from the best at Evermotion?