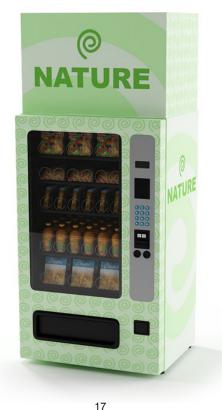

Have you ever lost your race with time doing visualizations? Have you ever been embarrassed of unfinished renders, spending all night on the modeling process, instead of rendering? If you are an architect, and if you need to work fast but with highest precision, this is the thing for you. Archmodels volume 87 gives you

60 professional, highly detailed objects for architectural visualizations. This dvd comes with high detailed models of office appliances with all textures, shaders and materials. It is ready to use, just put it into your scene. Why waste costly time for making something that you can have from the best at Evermotion?