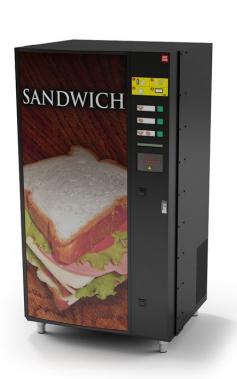

Have you ever lost your race with time doing visualizations? Have you ever been embarrassed of unfinished renders, spending all night on the modeling process, instead of rendering? If you are an architect, and if you need to work fast but with highest precision, this is the thing for you. Archmodels volume 87 gives you

60 professional, highly detailed objects for architectural visualizations. This dvd comes with high detailed models of office appliances with all textures, shaders and materials. It is ready to use, just put it into your scene. Why waste costly time for making something that you can have from the best at Evermotion?