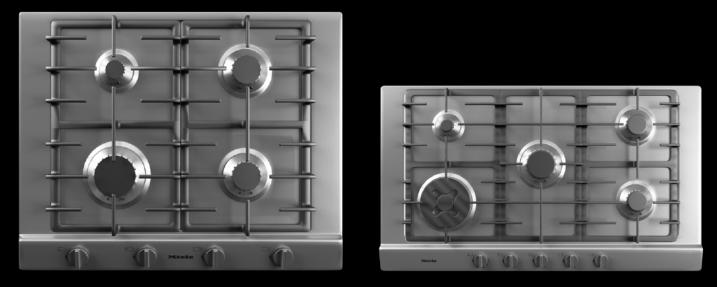

## archmodggs vol. 68 Evermotion

037\_Bosch\_HGS7152UC

038\_Dacor\_MRES30S

040\_Fratelil\_Onofri\_YRU 190.60 FEMW PE TC

039\_Decor\_ER30G ER30GI