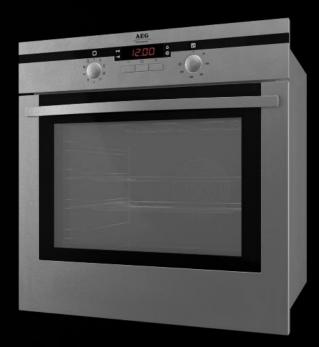

# archmodggs vol. 68 EVERMOTION

026\_Bosch\_ HBL8750UC

025\_AEG-Elektrolux\_B4101-5-M

027\_Fratelli\_Onofri\_OPC608VG

028\_Miele\_H 5461 E