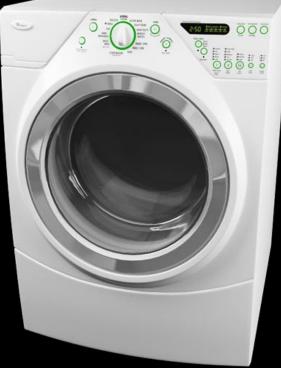

## archmodg g vol. 68 EVERMOTION

041\_Fratelli\_Onofri\_YP 190.50 FEM

042\_Jenn-Air\_JGS9900BD

043\_GE\_WCVH6800J

044\_Whirlpool\_WFW9700VW