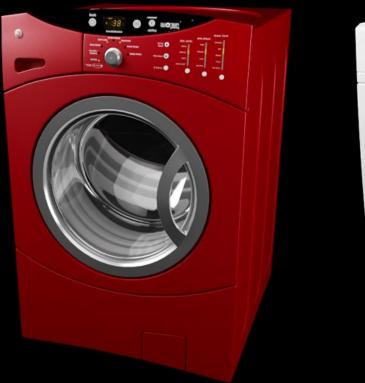

## archmodg g vol. 68 EVERMOTION

041\_Fratelli\_Onofri\_YP 190.50 FEM

042\_Jenn-Air\_JGS9900BD

043\_GE\_WCVH6800J

044\_Whirlpool\_WFW9700VW