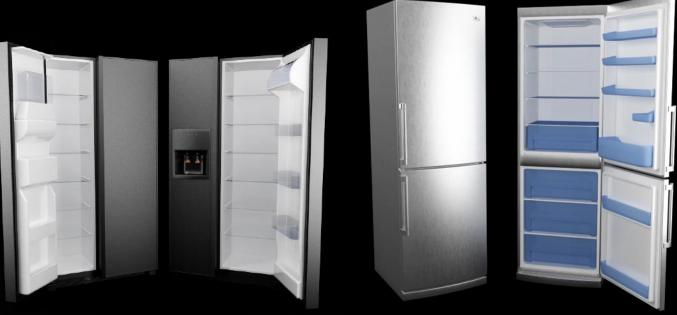

DX\_Isla

024 AEG-Elektrolux B4101-5-M

# archmodggs vol. 68 EVERMOTION



026\_Bosch\_ HBL8750UC



025\_AEG-Elektrolux\_B4101-5-M



027\_Fratelli\_Onofri\_OPC608VG

028\_Miele\_H 5461 E

#### archmologis vol. 68 Evermotion



029\_Miele\_H 5460 B



030\_Miele\_H\_5981\_BP



031\_Miele\_KM\_391\_G

032\_Miele\_KM\_500

#### archmoggis vol. 68 EVERMOTION



033\_Miele\_KM\_520



034\_Miele\_KM\_523



035\_Miele\_KM\_2010

036\_Miele\_KM\_2052

## archmodggs vol. 68 Evermotion



037\_Bosch\_HGS7152UC



038\_Dacor\_MRES30S





040\_Fratelil\_Onofri\_YRU 190.60 FEMW PE TC

039\_Decor\_ER30G ER30GI

## archmodg g vol. 68 EVERMOTION



041\_Fratelli\_Onofri\_YP 190.50 FEM



042\_Jenn-Air\_JGS9900BD



043\_GE\_WCVH6800J



044\_Whirlpool\_WFW9700VW

## archmodggs vol. 68 Evermotion





047\_KitchenAid\_KSBS25IV

048\_LG\_GR419BSGA

## archmodg g vol. 68 Evermotion