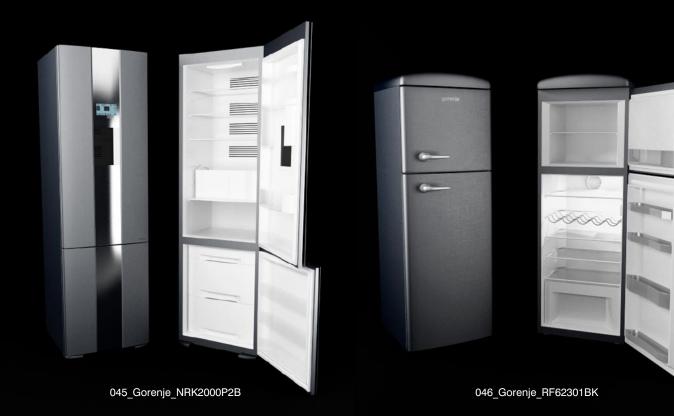

\_DX\_Isla

024 AEG-Elektrolux B4101-5-M

# archmodggs vol. 68 EVERMOTION



026\_Bosch\_ HBL8750UC



025\_AEG-Elektrolux\_B4101-5-M



027\_Fratelli\_Onofri\_OPC608VG

028\_Miele\_H 5461 E

#### archmologis vol. 68 Evermotion



029\_Miele\_H 5460 B



030\_Miele\_H\_5981\_BP



031\_Miele\_KM\_391\_G

032\_Miele\_KM\_500

#### archmoggis vol. 68 EVERMOTION



033\_Miele\_KM\_520



034\_Miele\_KM\_523



035\_Miele\_KM\_2010

036\_Miele\_KM\_2052

## archmodggs vol. 68 Evermotion



037\_Bosch\_HGS7152UC



038\_Dacor\_MRES30S





040\_Fratelil\_Onofri\_YRU 190.60 FEMW PE TC

039\_Decor\_ER30G ER30GI

## archmodg g vol. 68 EVERMOTION



041\_Fratelli\_Onofri\_YP 190.50 FEM



042\_Jenn-Air\_JGS9900BD



043\_GE\_WCVH6800J



044\_Whirlpool\_WFW9700VW

## archmodggs vol. 68 Evermotion





047\_KitchenAid\_KSBS25IV

048\_LG\_GR419BSGA

## archmodg g vol. 68 Evermotion