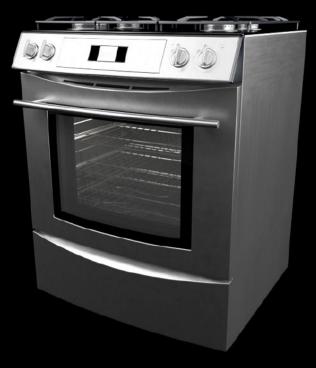

## archmodggs vol. 68 Evermotion

037\_Bosch\_HGS7152UC

038\_Dacor\_MRES30S

040\_Fratelil\_Onofri\_YRU 190.60 FEMW PE TC

039\_Decor\_ER30G ER30GI