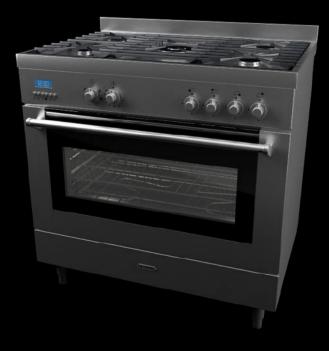

## archmodg g vol. 68 EVERMOTION

041\_Fratelli\_Onofri\_YP 190.50 FEM

042\_Jenn-Air\_JGS9900BD

043\_GE\_WCVH6800J

044\_Whirlpool\_WFW9700VW