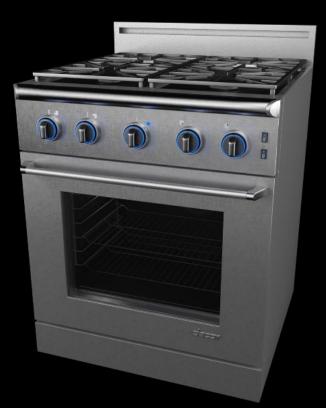

## archmodggs vol. 68 Evermotion

037\_Bosch\_HGS7152UC

038\_Dacor\_MRES30S

040\_Fratelil\_Onofri\_YRU 190.60 FEMW PE TC

039\_Decor\_ER30G ER30GI