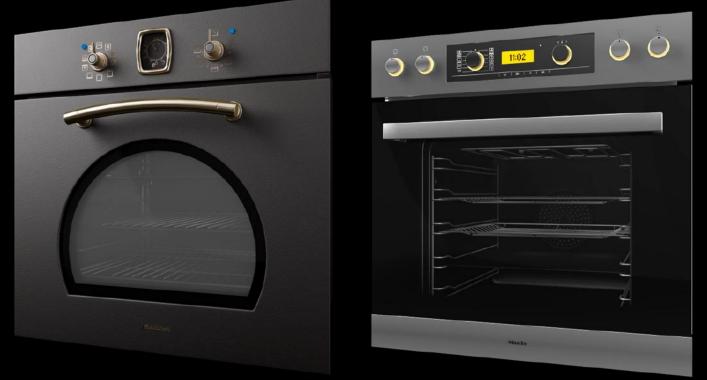

# archmodggs vol. 68 EVERMOTION

026\_Bosch\_ HBL8750UC

025\_AEG-Elektrolux\_B4101-5-M

027\_Fratelli\_Onofri\_OPC608VG

028\_Miele\_H 5461 E

#### archmologis vol. 68 Evermotion

029\_Miele\_H 5460 B

030\_Miele\_H\_5981\_BP

031\_Miele\_KM\_391\_G

032\_Miele\_KM\_500