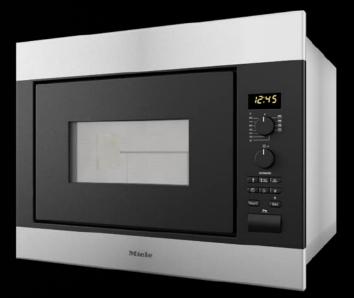

001\_Miele\_Microwave\_M 8261-1

002\_Bosch\_HMT75M661B

003\_Siemens\_hf-25m5l2\_b

004\_Elica\_Isolabella