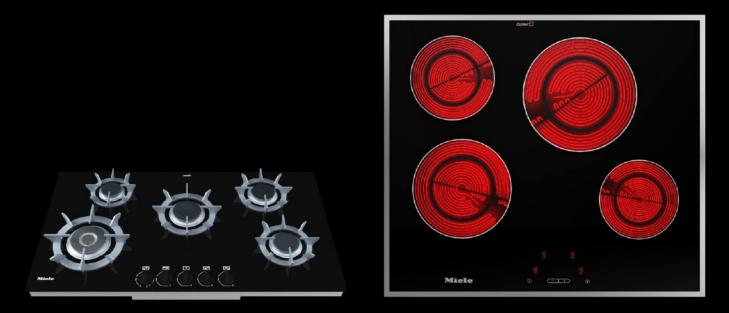

## archmodggs vol. 68 Evermotion

037\_Bosch\_HGS7152UC

038\_Dacor\_MRES30S

040\_Fratelil\_Onofri\_YRU 190.60 FEMW PE TC

039\_Decor\_ER30G ER30GI

## archmodg g vol. 68 EVERMOTION

041\_Fratelli\_Onofri\_YP 190.50 FEM

042\_Jenn-Air\_JGS9900BD

043\_GE\_WCVH6800J

044\_Whirlpool\_WFW9700VW