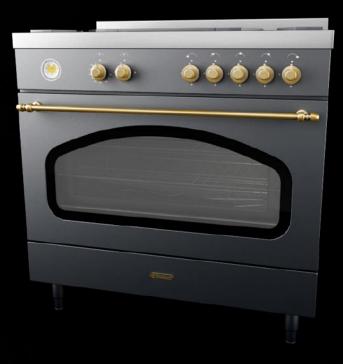

## archmodggs vol. 68 Evermotion

037\_Bosch\_HGS7152UC

038\_Dacor\_MRES30S

040\_Fratelil\_Onofri\_YRU 190.60 FEMW PE TC

039\_Decor\_ER30G ER30GI