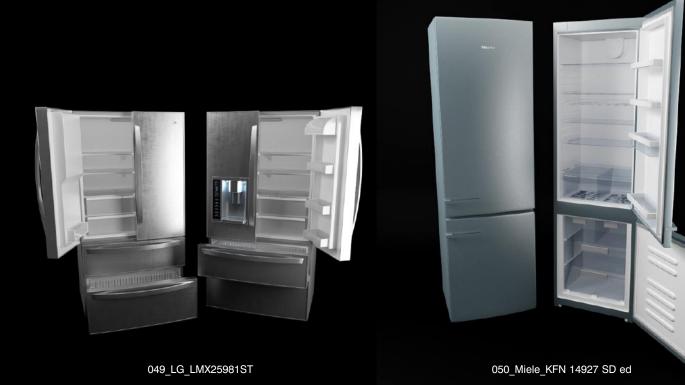

ch\_ HBL8750UC



025\_AEG-Elektrolux\_B4101-5-M



027\_Fratelli\_Onofri\_OPC608VG

028\_Miele\_H 5461 E

#### archmologis vol. 68 Evermotion



029\_Miele\_H 5460 B



030\_Miele\_H\_5981\_BP



031\_Miele\_KM\_391\_G

032\_Miele\_KM\_500

#### archmoggis vol. 68 EVERMOTION



033\_Miele\_KM\_520



034\_Miele\_KM\_523



035\_Miele\_KM\_2010

036\_Miele\_KM\_2052

## archmodggs vol. 68 Evermotion



037\_Bosch\_HGS7152UC



038\_Dacor\_MRES30S





040\_Fratelil\_Onofri\_YRU 190.60 FEMW PE TC

039\_Decor\_ER30G ER30GI

## archmodg g vol. 68 EVERMOTION



041\_Fratelli\_Onofri\_YP 190.50 FEM



042\_Jenn-Air\_JGS9900BD



043\_GE\_WCVH6800J



044\_Whirlpool\_WFW9700VW

## archmodggs vol. 68 Evermotion





047\_KitchenAid\_KSBS25IV

048\_LG\_GR419BSGA

## archmodg g vol. 68 Evermotion