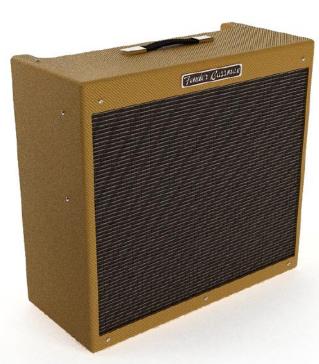

039 - FenderCase\_70x70x35

040 - FenderCase\_60x60x30

041 - FenderCase\_80x80x40

042 - Fender\_Concert\_Reverb\_Guitar\_Amplifier

043 - Fender59\_Bassman\_Guitar\_Amplifier

044 - Peavey\_6505\_Guitar\_Amplifier