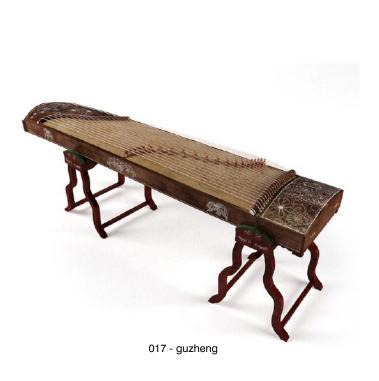

009 - charango

011 - pipa

012 - violin

014 - double\_bass

016 - qugin

019 - gramophone

020 - taiko

022 - drum\_kit