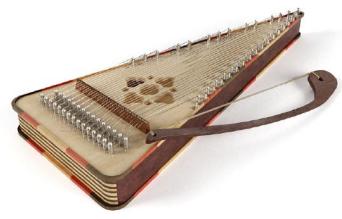

009 - charango

011 - pipa

012 - violin

014 - double\_bass

016 - qugin

019 - gramophone

020 - taiko

022 - drum\_kit