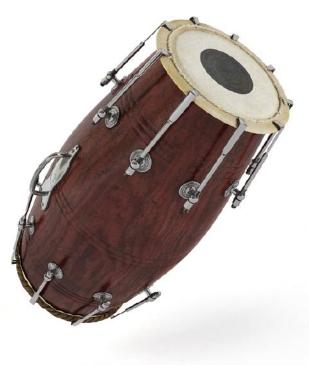

009 - charango

011 - pipa

012 - violin

014 - double\_bass

016 - qugin

019 - gramophone

020 - taiko

022 - drum\_kit