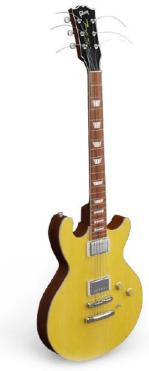

001 - Gibson LesPaul

003 - Fender Stratocaster

002 - Fender JazzBass

004 - Fender\_Telecaster

005 - Gibson\_LesPaul

006 - Gibson\_LesPaul\_DoubleCutaway

007 - Gibson\_SolidGuitar

008 - classical\_guitar