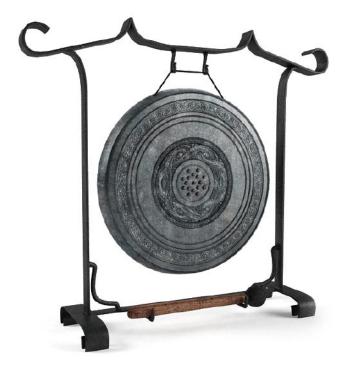

023 - gong

024 - crookless trumpet

028 - concert flute

032 - Pan\_flute

034 - concertina

036 - piano

037 - synthesizer

038 - turntable