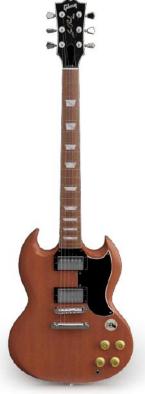

001 - Gibson LesPaul

003 - Fender Stratocaster

002 - Fender JazzBass

004 - Fender\_Telecaster

005 - Gibson\_LesPaul

006 - Gibson\_LesPaul\_DoubleCutaway

007 - Gibson\_SolidGuitar

008 - classical\_guitar