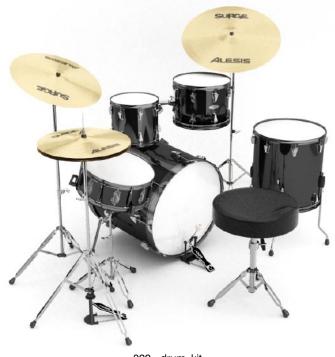

009 - charango

011 - pipa

012 - violin

014 - double\_bass

016 - qugin

019 - gramophone

020 - taiko

022 - drum\_kit