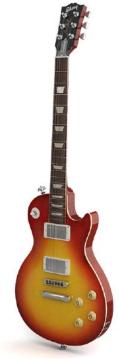

001 - Gibson LesPaul

003 - Fender Stratocaster

002 - Fender JazzBass

004 - Fender\_Telecaster

005 - Gibson\_LesPaul

006 - Gibson\_LesPaul\_DoubleCutaway

007 - Gibson\_SolidGuitar

008 - classical\_guitar