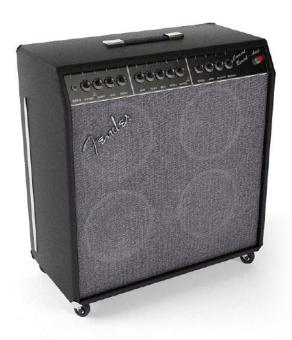

039 - FenderCase\_70x70x35

040 - FenderCase\_60x60x30

041 - FenderCase\_80x80x40

042 - Fender\_Concert\_Reverb\_Guitar\_Amplifier

043 - Fender59\_Bassman\_Guitar\_Amplifier

044 - Peavey\_6505\_Guitar\_Amplifier