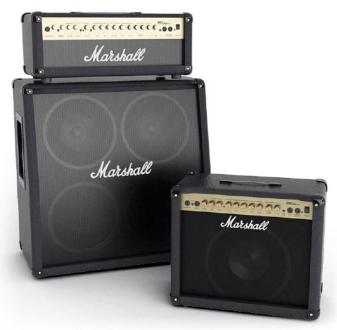

045 - Marshall\_Guitar\_Amplifier

046 - Fender\_Hot\_Rod\_Deluxe\_Guitar\_Amplifier

047 - guitar\_case