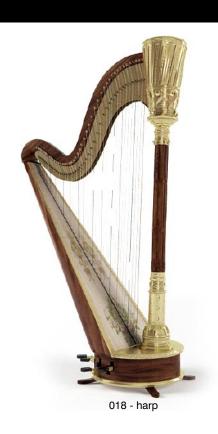

009 - charango

011 - pipa

012 - violin

014 - double\_bass

016 - qugin

019 - gramophone

020 - taiko

022 - drum\_kit