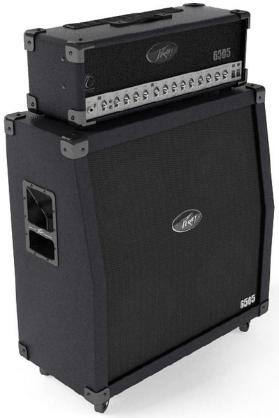

039 - FenderCase\_70x70x35

040 - FenderCase\_60x60x30

041 - FenderCase\_80x80x40

042 - Fender\_Concert\_Reverb\_Guitar\_Amplifier

043 - Fender59\_Bassman\_Guitar\_Amplifier

044 - Peavey\_6505\_Guitar\_Amplifier