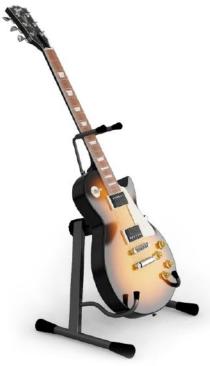

001 - Gibson LesPaul

003 - Fender Stratocaster

002 - Fender JazzBass

004 - Fender\_Telecaster

005 - Gibson\_LesPaul

006 - Gibson\_LesPaul\_DoubleCutaway

007 - Gibson\_SolidGuitar

008 - classical\_guitar