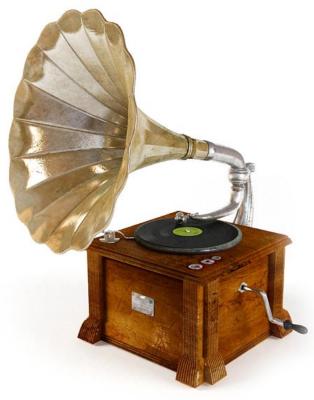

009 - charango

011 - pipa

012 - violin

014 - double\_bass

016 - qugin

019 - gramophone

020 - taiko

022 - drum\_kit