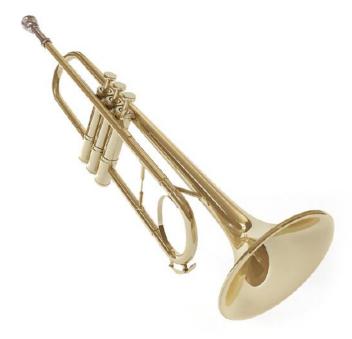

023 - gong

024 - crookless trumpet

028 - concert flute

032 - Pan\_flute

034 - concertina

036 - piano

037 - synthesizer

038 - turntable