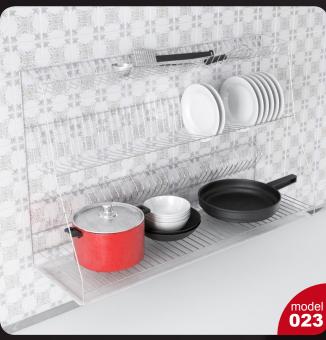

Have you ever lost your race with time doing visualizations? Have you ever been embarrassed of unfinished renders, spending all night on the modeling process, instead of rendering? If you are an architect, and if you need to work fast but with highest precision, this is the thing for you. Archmodels volume 143 gives you 44 professional, highly detailed objects for architectural visualizations. This archmodels colection comes with high quality retro kitchen appliances with all the textures and materials. It is ready to use, just put it into your scene. Why waste costly time for making something that you can have from the best at Evermotion?