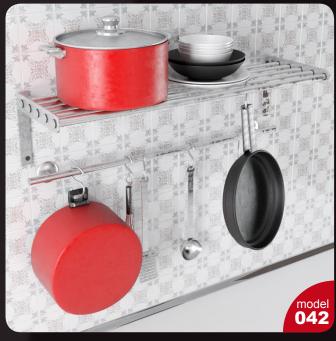

Have you ever lost your race with time doing visualizations? Have you ever been embarrassed of unfinished renders, spending all night on the modeling process, instead of rendering? If you are an architect, and if you need to work fast but with highest precision, this is the thing for you. Archmodels volume 143 gives you 44 professional, highly detailed objects for architectural visualizations. This archmodels colection comes with high quality retro kitchen appliances with all the textures and materials. It is ready to use, just put it into your scene. Why waste costly time for making something that you can have from the best at Evermotion?