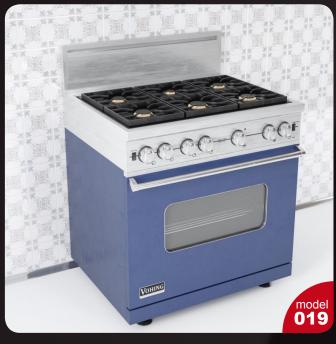

Have you ever lost your race with time doing visualizations? Have you ever been embarrassed of unfinished renders, spending all night on the modeling process, instead of rendering? If you are an architect, and if you need to work fast but with highest precision, this is the thing for you. Archmodels volume 143 gives you 44 professional, highly detailed objects for architectural visualizations. This archmodels colection comes with high quality retro kitchen appliances with all the textures and materials. It is ready to use, just put it into your scene. Why waste costly time for making something that you can have from the best at Evermotion?