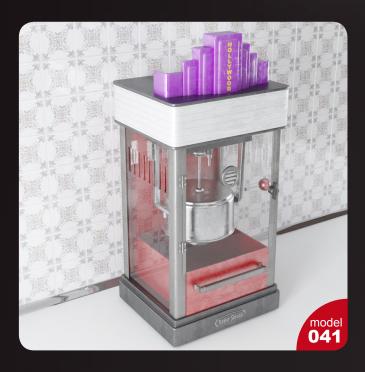

Have you ever lost your race with time doing visualizations? Have you ever been embarrassed of unfinished renders, spending all night on the modeling process, instead of rendering? If you are an architect, and if you need to work fast but with highest precision, this is the thing for you. Archmodels volume 143 gives you 44 professional, highly detailed objects for architectural visualizations. This archmodels colection comes with high quality retro kitchen appliances with all the textures and materials. It is ready to use, just put it into your scene. Why waste costly time for making something that you can have from the best at Evermotion?