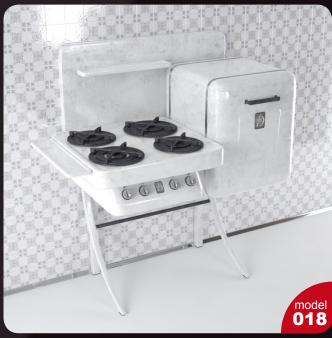

Have you ever lost your race with time doing visualizations? Have you ever been embarrassed of unfinished renders, spending all night on the modeling process, instead of rendering? If you are an architect, and if you need to work fast but with highest precision, this is the thing for you. Archmodels volume 143 gives you 44 professional, highly detailed objects for architectural visualizations. This archmodels colection comes with high quality retro kitchen appliances with all the textures and materials. It is ready to use, just put it into your scene. Why waste costly time for making something that you can have from the best at Evermotion?