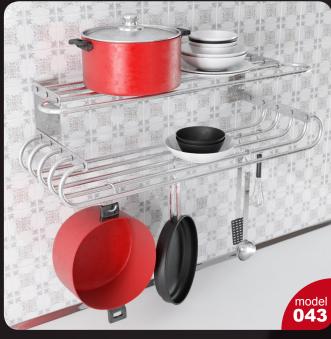

Have you ever lost your race with time doing visualizations? Have you ever been embarrassed of unfinished renders, spending all night on the modeling process, instead of rendering? If you are an architect, and if you need to work fast but with highest precision, this is the thing for you. Archmodels volume 143 gives you 44 professional, highly detailed objects for architectural visualizations. This archmodels colection comes with high quality retro kitchen appliances with all the textures and materials. It is ready to use, just put it into your scene. Why waste costly time for making something that you can have from the best at Evermotion?