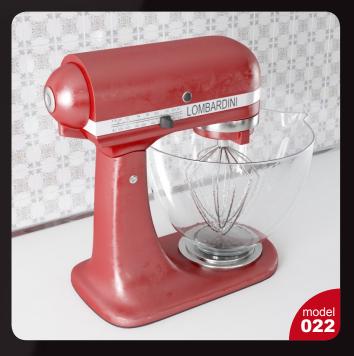

Have you ever lost your race with time doing visualizations? Have you ever been embarrassed of unfinished renders, spending all night on the modeling process, instead of rendering? If you are an architect, and if you need to work fast but with highest precision, this is the thing for you. Archmodels volume 143 gives you 44 professional, highly detailed objects for architectural visualizations. This archmodels colection comes with high quality retro kitchen appliances with all the textures and materials. It is ready to use, just put it into your scene. Why waste costly time for making something that you can have from the best at Evermotion?