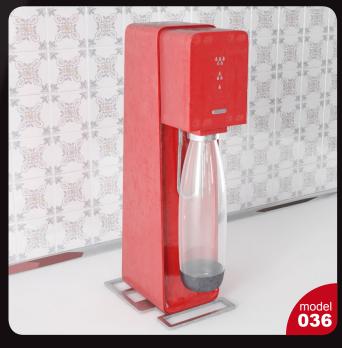

Have you ever lost your race with time doing visualizations? Have you ever been embarrassed of unfinished renders, spending all night on the modeling process, instead of rendering? If you are an architect, and if you need to work fast but with highest precision, this is the thing for you. Archmodels volume 143 gives you 44 professional, highly detailed objects for architectural visualizations. This archmodels colection comes with high quality retro kitchen appliances with all the textures and materials. It is ready to use, just put it into your scene. Why waste costly time for making something that you can have from the best at Evermotion?