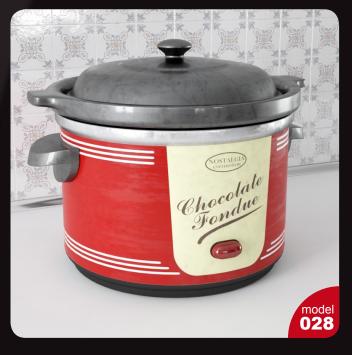

Have you ever lost your race with time doing visualizations? Have you ever been embarrassed of unfinished renders, spending all night on the modeling process, instead of rendering? If you are an architect, and if you need to work fast but with highest precision, this is the thing for you. Archmodels volume 143 gives you 44 professional, highly detailed objects for architectural visualizations. This archmodels colection comes with high quality retro kitchen appliances with all the textures and materials. It is ready to use, just put it into your scene. Why waste costly time for making something that you can have from the best at Evermotion?