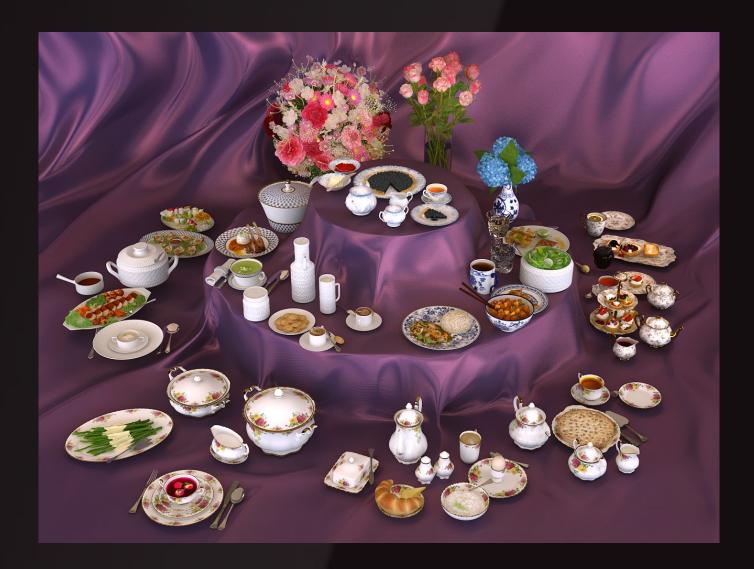

Have you ever lost your race with time doing visualizations? Have you ever been embarrassed of unfinished renders, spending all night on the modeling process, instead of rendering? If you are an architect, and if you need to work fast but with highest precision, this is the thing for you. Archmodels volume 108 gives you 69 professional, highly detailed objects for architectural visualizations. This dvd comes with high quality models of food and porcelain with all textures and materials. It is ready to use, just put it into your scene. Why waste costly time for making something that you can have from the best at Evermotion?