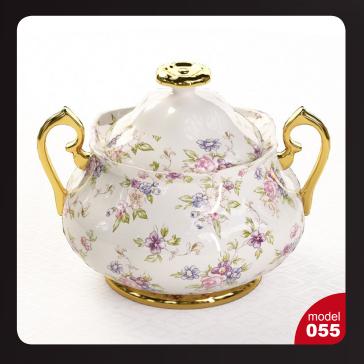

Have you ever lost your race with time doing visualizations? Have you ever been embarrassed of unfinished renders, spending all night on the modeling process, instead of rendering? If you are an architect, and if you need to work fast but with highest precision, this is the thing for you. Archmodels volume 108 gives you 69 professional, highly detailed objects for architectural visualizations. This dvd comes with high quality models of food and porcelain with all textures and materials. It is ready to use, just put it into your scene. Why waste costly time for making something that you can have from the best at Evermotion?