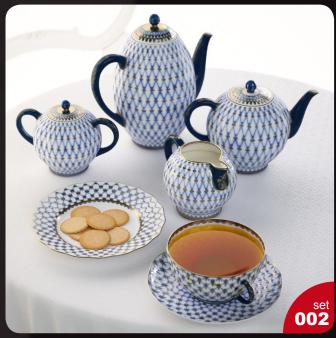

Have you ever lost your race with time doing visualizations? Have you ever been embarrassed of unfinished renders, spending all night on the modeling process, instead of rendering? If you are an architect, and if you need to work fast but with highest precision, this is the thing for you. Archmodels volume 108 gives you 69 professional, highly detailed objects for architectural visualizations. This dvd comes with high quality models of food and porcelain with all textures and materials. It is ready to use, just put it into your scene. Why waste costly time for making something that you can have from the best at Evermotion?