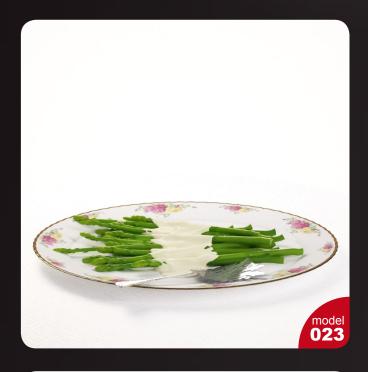

Have you ever lost your race with time doing visualizations? Have you ever been embarrassed of unfinished renders, spending all night on the modeling process, instead of rendering? If you are an architect, and if you need to work fast but with highest precision, this is the thing for you. Archmodels volume 108 gives you 69 professional, highly detailed objects for architectural visualizations. This dvd comes with high quality models of food and porcelain with all textures and materials. It is ready to use, just put it into your scene. Why waste costly time for making something that you can have from the best at Evermotion?