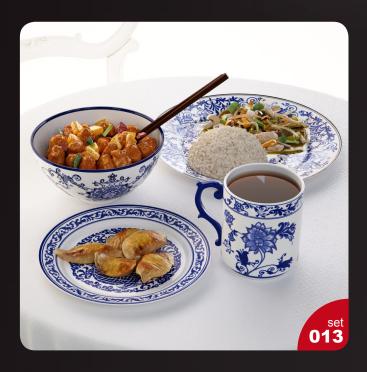

Have you ever lost your race with time doing visualizations? Have you ever been embarrassed of unfinished renders, spending all night on the modeling process, instead of rendering? If you are an architect, and if you need to work fast but with highest precision, this is the thing for you. Archmodels volume 108 gives you 69 professional, highly detailed objects for architectural visualizations. This dvd comes with high quality models of food and porcelain with all textures and materials. It is ready to use, just put it into your scene. Why waste costly time for making something that you can have from the best at Evermotion?