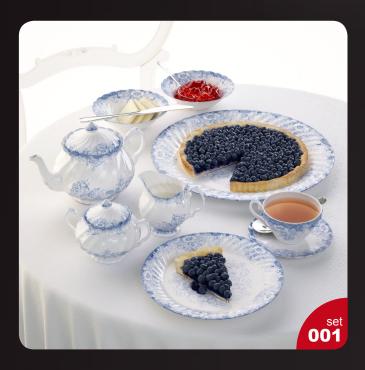

Have you ever lost your race with time doing visualizations? Have you ever been embarrassed of unfinished renders, spending all night on the modeling process, instead of rendering? If you are an architect, and if you need to work fast but with highest precision, this is the thing for you. Archmodels volume 108 gives you 69 professional, highly detailed objects for architectural visualizations. This dvd comes with high quality models of food and porcelain with all textures and materials. It is ready to use, just put it into your scene. Why waste costly time for making something that you can have from the best at Evermotion?