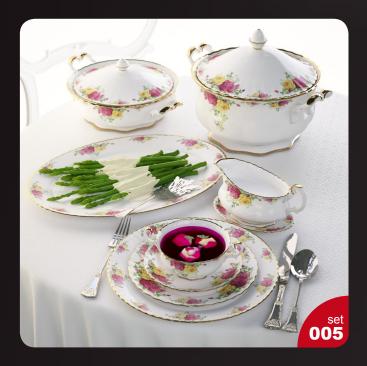

Have you ever lost your race with time doing visualizations? Have you ever been embarrassed of unfinished renders, spending all night on the modeling process, instead of rendering? If you are an architect, and if you need to work fast but with highest precision, this is the thing for you. Archmodels volume 108 gives you 69 professional, highly detailed objects for architectural visualizations. This dvd comes with high quality models of food and porcelain with all textures and materials. It is ready to use, just put it into your scene. Why waste costly time for making something that you can have from the best at Evermotion?