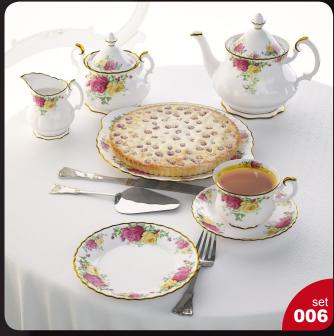

Have you ever lost your race with time doing visualizations? Have you ever been embarrassed of unfinished renders, spending all night on the modeling process, instead of rendering? If you are an architect, and if you need to work fast but with highest precision, this is the thing for you. Archmodels volume 108 gives you 69 professional, highly detailed objects for architectural visualizations. This dvd comes with high quality models of food and porcelain with all textures and materials. It is ready to use, just put it into your scene. Why waste costly time for making something that you can have from the best at Evermotion?