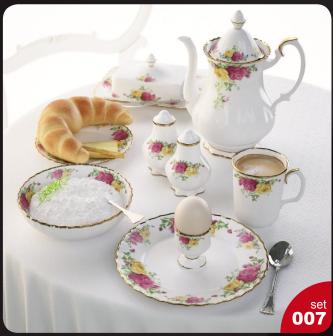

Have you ever lost your race with time doing visualizations? Have you ever been embarrassed of unfinished renders, spending all night on the modeling process, instead of rendering? If you are an architect, and if you need to work fast but with highest precision, this is the thing for you. Archmodels volume 108 gives you 69 professional, highly detailed objects for architectural visualizations. This dvd comes with high quality models of food and porcelain with all textures and materials. It is ready to use, just put it into your scene. Why waste costly time for making something that you can have from the best at Evermotion?