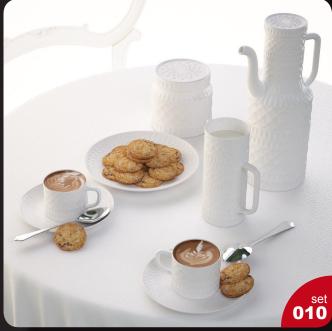

Have you ever lost your race with time doing visualizations? Have you ever been embarrassed of unfinished renders, spending all night on the modeling process, instead of rendering? If you are an architect, and if you need to work fast but with highest precision, this is the thing for you. Archmodels volume 108 gives you 69 professional, highly detailed objects for architectural visualizations. This dvd comes with high quality models of food and porcelain with all textures and materials. It is ready to use, just put it into your scene. Why waste costly time for making something that you can have from the best at Evermotion?