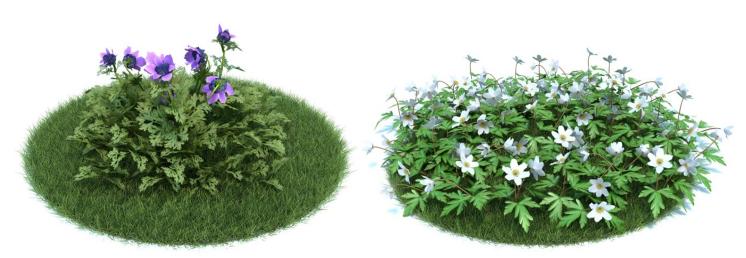

001\_Anemone coronaria

002\_Anemone nemorosa

003\_Anthericum ramosum

004\_Arabis\_caucasica

005\_Armeria maritima

006\_Aster x frikartii 'Mönch'

007\_Babiana

008\_Bellis\_pernnis

009\_Bletilla

010\_Brunnera macrophylla 'Jack Frost'

011\_Calendula officinalis

012\_Centaurea\_cyanus

013\_Clivia\_Miniata

014\_Convallaria majalis

015\_Cornus\_Canadensis

016\_Crocus vernus