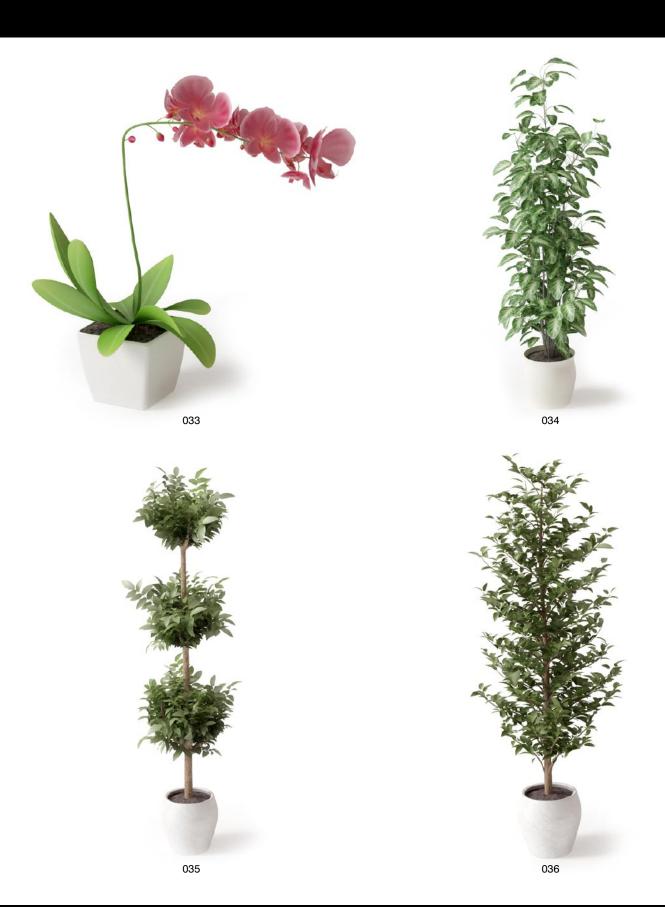

Archmodels volume 66 gives you 65 professional, highly detailed objects for architectural visualizations. This dvd comes with collection of very realistic plants. Why waste costly time for making something that you can have from the best at Evermotion?